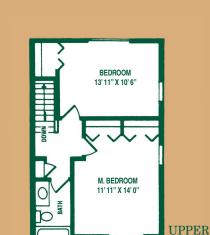

TWO BEDROOM DELUXE APARTMENT 884 sq.ft

BEDROOM

M. BEDROOM

M. BEDROOM

WOODSID

PPER

THREE BEDROOM TOWNHOUSE 1400 sq.ft

Woodside's exterior features