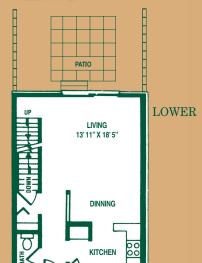

- (9-hole golf course)

ONE BEDROOM APARTMENT

702 sq.ft

BEDROOM

TWO BEDROOM APARTMENT

804 sq.ft

ONE BEDROOM DELUXE APARTMENT

782 sq.ft