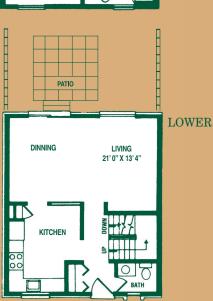

- (9-hole golf course)

ONE BEDROOM APARTMENT

702 sq.ft

BEDROOM

TWO BEDROOM APARTMENT

804 sq.ft

ONE BEDROOM DELUXE APARTMENT

782 sq.ft

TWO BEDROOM DELUXE APARTMENT 884 sq.ft

BEDROOM

M. BEDROOM

M. BEDROOM

WOODSID

PPER

THREE BEDROOM TOWNHOUSE 1400 sq.ft

Woodside's exterior features