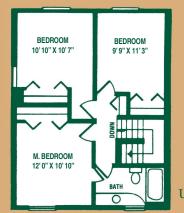

TWO BEDROOM DELUXE APARTMENT 884 sq.ft

BEDROOM

M. BEDROOM

M. BEDROOM

WOODSID

PPER

THREE BEDROOM TOWNHOUSE 1400 sq.ft

Woodside's exterior features